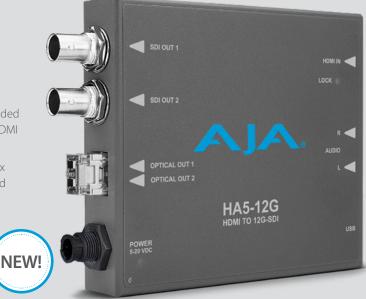

### HA5-12G-2T

HDMI 2.0 to 12G-SDI Converter with Embedded Audio and Included Fiber LC Dual-Channel Transmitter

HA5-12G-2T is AJA's HDMI 2.0 to 12G-SDI Mini-Converter with an included Fiber LC dual-channel transmitter which extends 4K/UltraHD/2K/HD HDMI source signals over long distances (10 km Single-Mode).

The HDMI input is converted to 2x 12G-SDI Single-Link outputs and 2x Fiber LC outputs for driving 12G-SDI monitoring solutions, routing and more, effectively acting as a DA for HDMI 2.0 to 12G-SDI needs.

#### Features:

- Convert HDMI 2.0b 4K/60 to 2x 12G-SDI Single Link Outputs 2-Channel embedded analog audio
- Two Sample Interleave (2SI) 4K/UHD source mapping
- · HDR Infoframe decoder as defined in CTA-861-G and
- SD (green), HD (red), or 4K/UltraHD (amber)
- Configure via USB port and supplied Mini-Config software
- DWP-U-R1 power supply included
- · Five year warranty