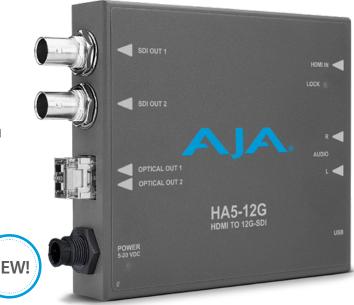

### HA5-12G-T

HDMI 2.0 to 12G-SDI Converter with Embedded Audio and Included Fiber LC Single-Channel Transmitter

HA5-12G-T is AJA's HDMI 2.0 to 12G-SDI Mini-Converter with an included Fiber LC single-channel transmitter which extends 4K/UltraHD HDMI source signals over long distances (10 km Single-Mode).

The HDMI input is converted to 2x 12G-SDI Single-Link coaxial and a 1x Fiber LC outputs for driving 12G-SDI monitoring solutions, routing and more. Up to eight channels of HDMI audio or two channels of analog audio may be embedded into the SDI & Fiber output signals when selected.

#### Features:

- Convert HDMI 2.0b 4K/60 to 2x 12G-SDI Single Link Outputs 2-Channel embedded analog audio
- 1-Channel 12G Single Mode LC Fiber Transmitter
- Two Sample Interleave (2SI) 4K/UHD source mapping
- · HDR Infoframe decoder as defined in CTA-861-G and HDMI v2.0b
- · Lock LED shows type of input source, SD (green), HD (red), or 4K/UltraHD (amber)
- · Configure via USB port and supplied Mini-Config software
- DWP-U-R1 power supply included
- · Five year warranty