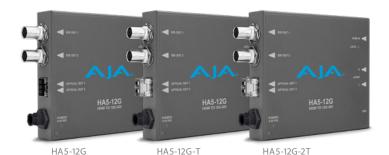

### HA5-12G Models

HDMI 2.0 to 12G-SDI Mini-Converters with Embedded Audio and Fiber LC model options

HA5-12G models are AJA's HDMI 2.0 to 12G-SDI Mini-Converters. The HDMI 2.0 input is converted to 12G-SDI output for driving SDI monitoring solutions. HA5-12G models with included Fiber LC SFPs expand your reach to 10km (Single-Mode) and provide simultaneous Coaxial and Fiber support, serving as a cost-effective DA for 12G-SDI workflows from a single HDMI 2.0 source.

#### Models:

• HA5-12G HDMI 2.0 to 12G-SDI Coaxial

• HA5-12G-T Includes 1-Channel 12G-SDI Single Mode LC Fiber Tx SFP • HA5-12G-2T Includes 2-Channel 12G-SDI Single Mode LC Fiber Tx SFP