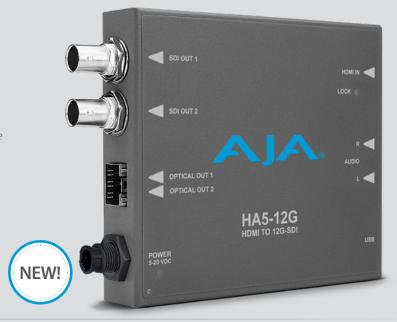

### HA5-12G

### HDMI 2.0 to 12G-SDI Converter with Embedded Audio

HA5-12G is AJA's HDMI 2.0 to 12G-SDI Mini-Converter. The HDMI input is converted to 2x 12G-SDI Single-Link outputs for driving 12G-SDI monitoring solutions, routing and more with single cable simplicity for 4K/UltraHD/2K/HD workflows.

#### Features:

- Convert HDMI 2.0b 4K/60 to 2x 12G-SDI Single Link Outputs 2-Channel embedded analog audio
- Two Sample Interleave (2SI) 4K/UHD source mapping
- · HDR Infoframe decoder as defined in CTA-861-G and
- SD (green), HD (red), or 4K/UltraHD (amber)
- Configure via USB port and supplied Mini-Config software
- DWP-U-R1 power supply included